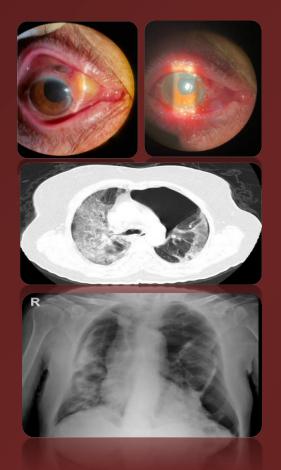

Smartphone Addiction and in-Class Cyberloafing Levels of Nursing Students

Phacocele Developing in a Patient With an Unknown Trauma History: A Case Report

Treatment of Lymphangioleiomyomatosis

The Official Journal of Kocaeli Derince Training and Research Hospital